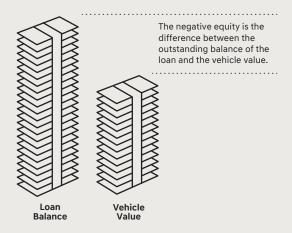

## Life coverage.

The negative equity portion of the loan will be paid, up to \$20,000, in the event of death.

### Here's a simple explanation.