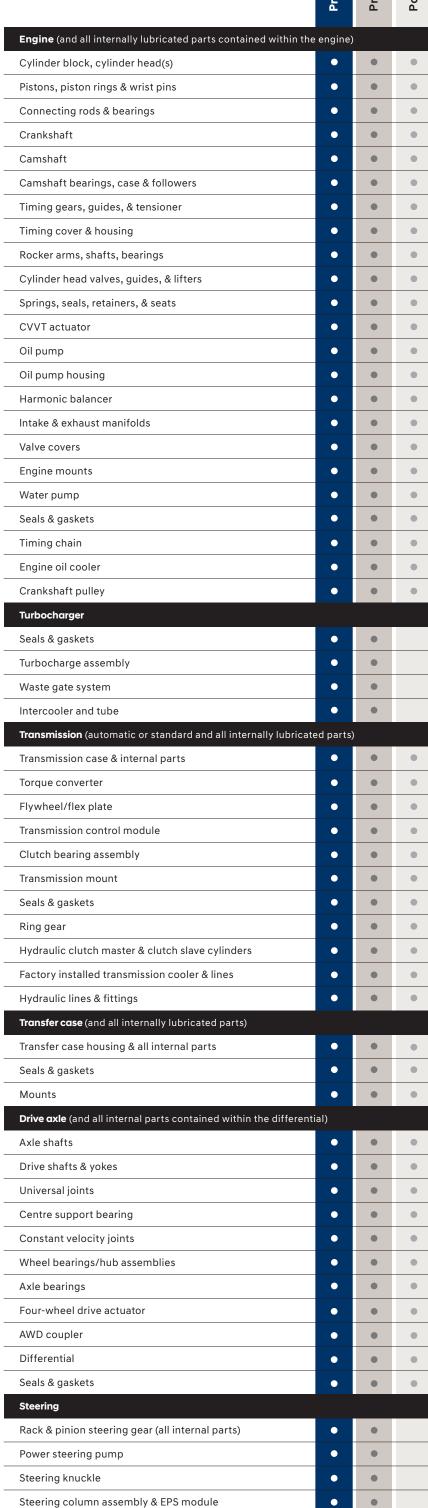

# Covered items.

|          | 9 |
|----------|---|
|          |   |
| _        |   |
| _        | 1 |
| =        | 4 |
|          | 1 |
| Premium  |   |
|          |   |
| _        |   |
| O O      |   |
| <u>-</u> | ( |
| 0        | ( |
|          |   |